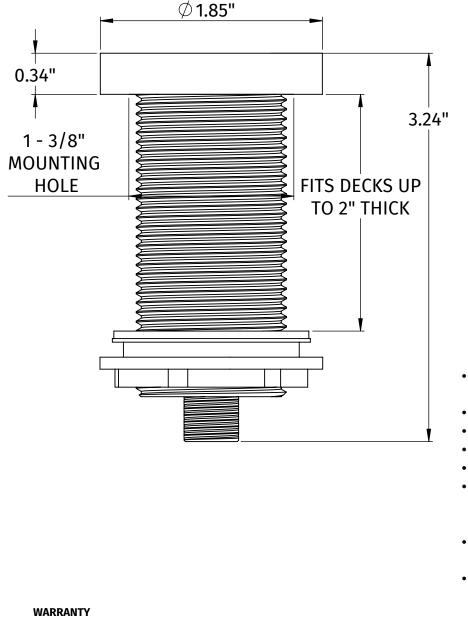

## SPECIFICATION SHEET

SPECIFICATIONS SUBJECT TO CHANGE WITHOUT NOTICE www.mountainplumbing.com 888-222-9140 fax 972-456-2719

- WILL FIT UP TO 2" THICK DECK
- AIR ACTUATED
- **BOX MOUNTING HARDWARE AND**
- AIR HOSE NOT INCLUDED
- REPLACEMENT AIR SWITCH FOR MT957, MT951, MT953, AND OTHER MANUFACTURERS
- NO TOOLS REQUIRED FOR INSTALLATION
- SOLID BRASS CONSTRUCTION